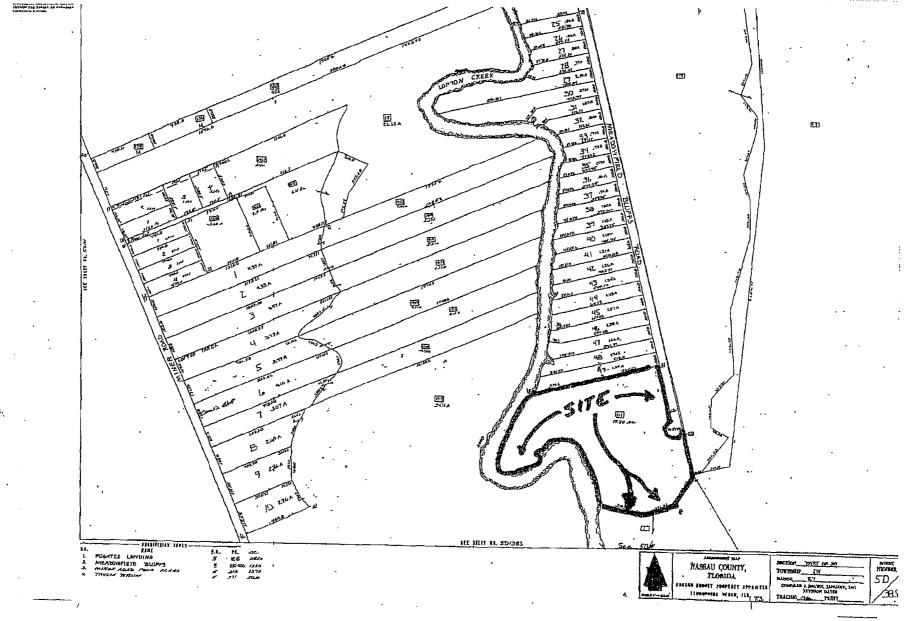

#### WITNESSETH:

WHEREAS, Developer owns 18.04 acres which are described in Exhibit "A" attached hereto (The "Property"), the project to be known at this time as "Lofton Reserve"; and

**WHEREAS**, the Property is proposed for eight single-family dwelling units; and

#### EXHIBIT "A"

# LEGAL DESCRIPTION

A PORTION OF THE JOHN D. VAUGHAN GRANT, SECTION 38, TOWNSHIP 2 NORTH, RANGE 27 EAST, NASSAU COUNTY, FLORIDA

SAID PORTION BEING MORE PARTICULARLY DESCRIBED AS FOLLOWS: FOR A POINT OF REFERENCE COMMENCE AT THE SOUTHEAST CORNER OF SAID SECTION 38, AND RUN SOUTH 65 DEGREES 41 MINUTES 34 SECONDS WEST ALONG THE SOUTH LINE OF SAID SECTION, A DISTANCE OF 2,581.45 FEET; RUN THENCE NORTH 59 DEGREES 48 MINUTES 44 SECONDS WEST, A DISTANCE OF 1,185.37 FEET TO THE POINT OF BEGINNING.

FROM THE POINT OF BEĞINNING THUS DESCRIBED RUN NORTH 12 DEGREES 46 MINUTES 33 SECONDS WEST, A DISTANCE OF 338.28 FEET; RUN THENCE SOUTH 77 DEGREES 13 MINUTES 27, SECONDS WEST, A DISTANCE OF 2.0 FEET TO THE EASTERLY RIGHT—OF—WAY LINE OF MEADOWFIELD BLUFF ROAD (A 80 FOOT R/W); ACCORDING TO PLAT OF MEADOWFIELD BLUFFS RECORDED IN THE PUBLIC RECORDS OF SAID COUNTY, IN PLAT BOOK 5, PAGES 105 AND 106; RUN THENCE IN A WESTERLY, NORTHERLY, AND EASTERLY DIRECTION ALONG SAID RIGHT—OF—WAY ALONG THE ARC OF A CUL—DE—SAC, HAVING A RADIUS OF 57.43 FEET, AN ARC DISTANCE OF 268.06 FEET TO THE POINT OF TANCENCY (THE AFORESAID ARC HAS A CHORD DISTANCE OF 83.01 FEET THAT BEARS NORTH 59 DEGREES 03 MINUTES 34 SECONDS WEST); RUN THENCE NORTH 12 DEGREES 46 MINUTES 33 SECONDS WEST ALONG THE WESTERLY RIGHT—OF—WAY LINE OF SAID MEADOWFIELD BLUFFS ROAD, A DISTANCE OF 399.40 FEET TO THE SOUTHEAST CORNER OF LOT 49, MEADOWFIELD BLUFFS AFOREMENTIONED; RUN THENCE SOUTH 77 DEGREES 13 MINUTES 27 SECONDS WEST ALONG THE SOUTHERLY LINE OF SAID LOT 49, A DISTANCE OF 885.0 FEET MORE OR LESS TO A POINT ON THE MEAN HIGH TIDE WATER LINE OF LOFTON CREEK, SAID POINT BEING DESIGNATED A POINT "A" IN THIS DESCRIPTION, RETURN TO THE POINT OF BEGINNING AND RUN SOUTH 31 DEGREES 34 MINUTES 47 SECONDS WEST, A DISTANCE OF 232.43 FEET; RUN THENCE SOUT TO A CONCRETE MONUMENT SET BY LONNIE L. LEE, P.L.S. NO. 1950, 4—4—72 ON THE MEAN HIGH WATER LINE; RUN THENCE NORTHERLY, WESTERLY AND NORTHLERLY, A DISTANCE OF 1655 FEET MORE OR LESS TO POINT "A" FOR THE CLOSING POINT.

CONTAINING 18.04 ACRES, MORE OR LESS

SAID LANDS SITUATED, LYING AND BEING IN NASSAU COUNTY, FLORIDA

Ansley Acree Tom Branan Floyd L. Vanzant Marianne Marshall

Jim B. Higginbotham Dist. No. 1 Fernandina Beach Dist. No. 2 Fernandina Beach Dist. No. 3 Yulee Dist. No. 4 Hilliard Dist. No. 5 Callahan